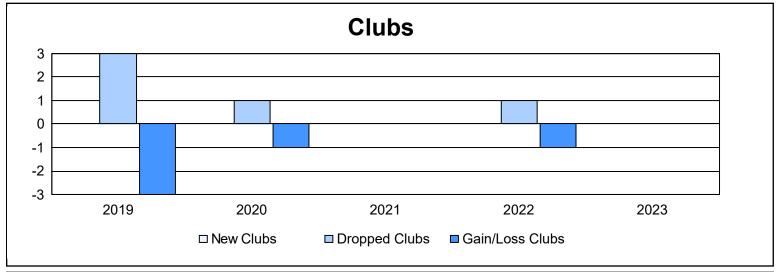

District LD 6 As of June 2023 Cumulative

| Year      | New<br>Clubs | Dropped<br>Clubs | Gain/<br>Loss<br>Clubs | New<br>Members | Charter<br>Members | Reinstate<br>Members | Transfer<br>Members | Total<br>Member<br>Added | Total<br>Members<br>Dropped | Gain/<br>Loss<br>Members |
|-----------|--------------|------------------|------------------------|----------------|--------------------|----------------------|---------------------|--------------------------|-----------------------------|--------------------------|
| 2018-2019 | 0            | 3                | -3                     | 124            | 12                 | 7                    | 4                   | 147                      | 177                         | -30                      |
| 2019-2020 | 0            | 1                | -1                     | 87             | 2                  | 4                    | 2                   | 95                       | 164                         | -69                      |
| 2020-2021 | 0            | 0                | 0                      | 175            | 0                  | 2                    | 1                   | 178                      | 79                          | 99                       |
| 2021-2022 | 0            | 1                | -1                     | 84             | 0                  | 5                    | 2                   | 91                       | 204                         | -113                     |
| 2022-2023 | 0            | 0                | 0                      | 155            | 3                  | 22                   | 1                   | 181                      | 131                         | 50                       |
| Average   | 0            | 1                | -1                     | 125            | 3                  | 8                    | 2                   | 138                      | 151                         | -13                      |